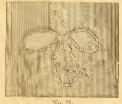

#### FEATHER STITCH DESIGNS. Nos. 11 and 12.

These two designs are very pretty for fastening the edges of ribbons or strips of contrasting fabric to position, or for outlining borders, hemming flannels and embellishing fancy work generally. It is done by the chain stitch movement, and is very simple.